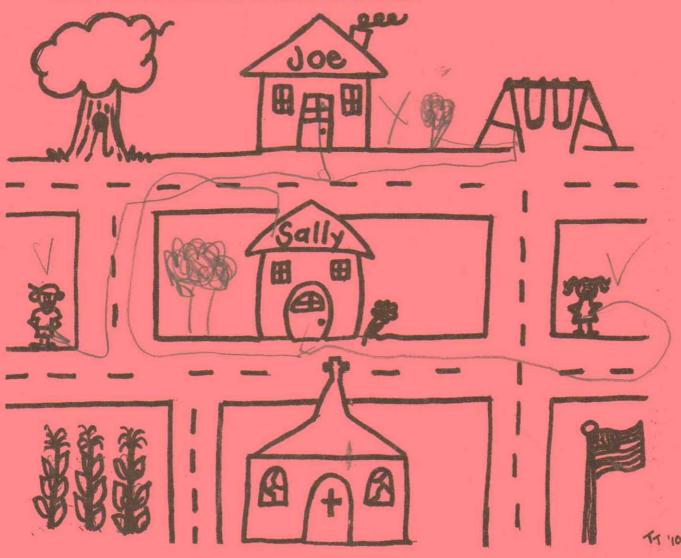

## Student 5 1. Whose house is north of Sally's? 2. What is located east of the corn field? 3. Whose house is south of Joe's? 4. Find Joe. He is wearing a ball cap. If he wants to climb a tree, in which direction should he go? 5. Find Sally. She has pig tails. If she wants to stand by the flag, in which direction should she go? 6. What building is south of Sally's house? Chil 7. If Sally wanted to go to the playground, in which direction should she

travel?//\ 8. If Joe wanted to hide in the corn field, in which direction should he run?

9. Draw a tree on the west side of Sally's house.

10. Draw a flower on the east side of Joe's house.