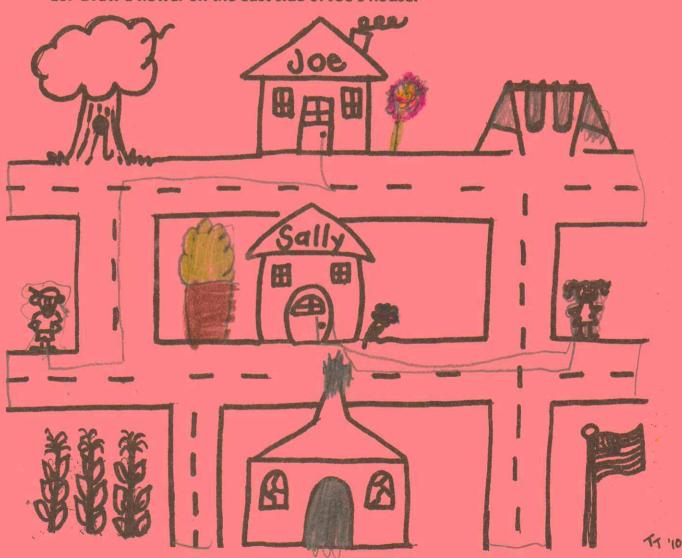

- 1. Whose house is north of Sally's?
- 2. What is located east of the corn field?
- 3. Whose house is south of Joe's?
- 4. Find Joe. He is wearing a ball cap. If he wants to climb a tree, in which direction should he go?
- 5. Find Sally. She has pig tails. If she wants to stand by the flag, in which direction should she go?
- 6. What building is south of Sally's house?
- 7. If Sally wanted to go to the playground, in which direction should she travel?
- 8. If Joe wanted to hide in the corn field, in which direction should he run?
- 9. Draw a tree on the west side of Sally's house.
- 10. Draw a flower on the east side of Joe's house.