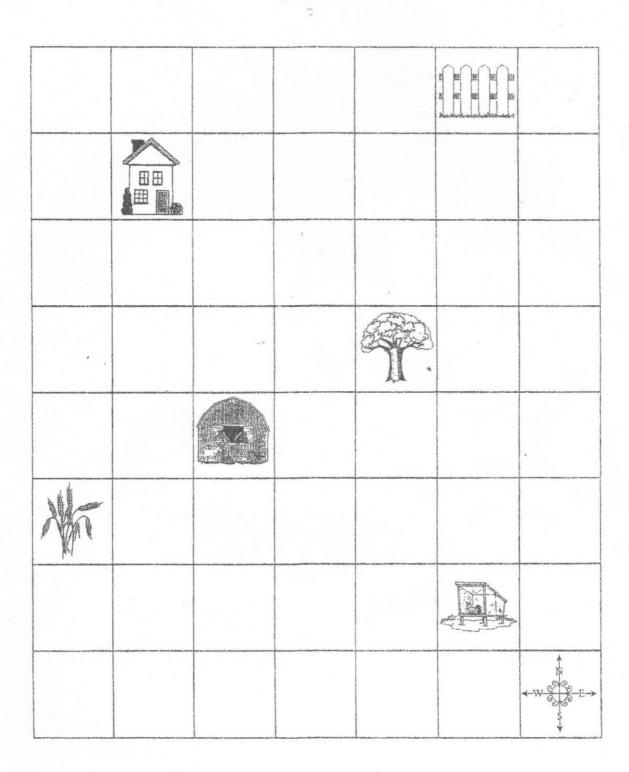

#### Teacher Stated Directions:

Cardinal Directions - Using the compass rose:

- 1. Glue the duck two spaces east of the house.
- 2. Glue the cow one space south of the barn.
- 3. Glue the horse two spaces west of the chicken coop.
- 4. Glue the pig three spaces north of the wheat.
- 5. Glue the sheep one space west of the fence.

## Farm

1st Grade
First Trimester Social Studies Benchmark Assessment #2
Name:
Date: