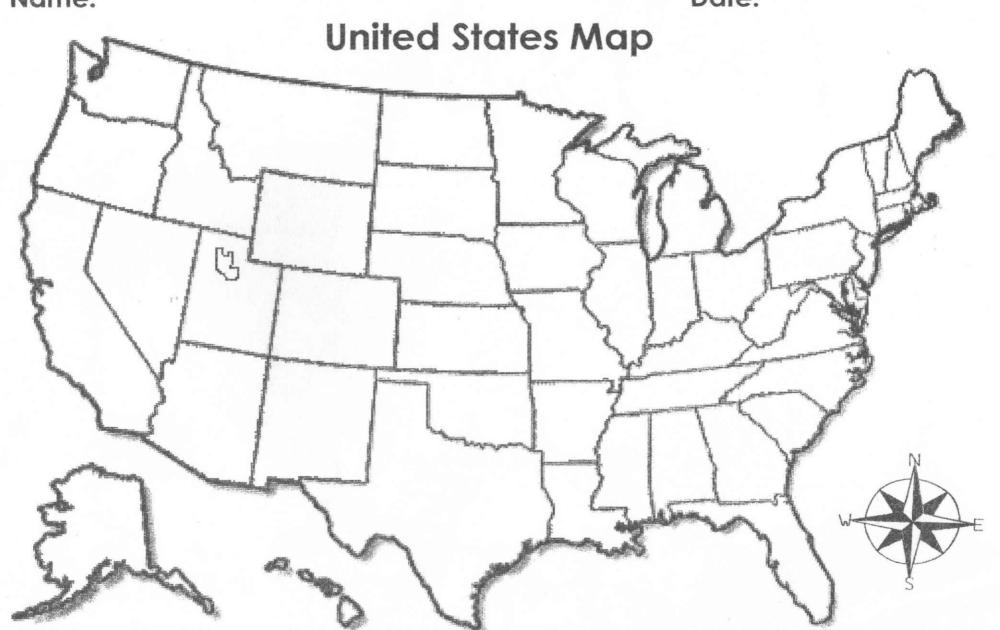

### Map features - United States Map

- 1. Color the Great Salt Lake blue.
- 2. Outline the state of Utah red.