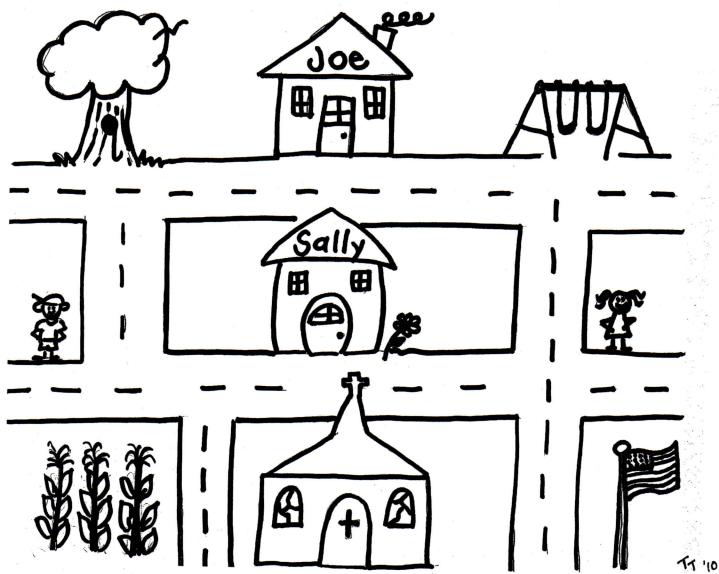

- 1. Whose house is north of Sally's?\_\_\_\_\_
- 2. What is located east of the corn field?\_\_\_\_\_
- 3. Whose house is south of Joe's?
- 4. Find Joe. He is wearing a ball cap. If he wants to climb a tree, in which direction should he go?

- 5. Find Sally. She has pig tails. If she wants to stand by the flag, in which direction should she go?
- 6. What building is south of Sally's house?
- 7. If Sally wanted to go to the playground, in which direction should she travel?
- 8. If Joe wanted to hide in the corn field, in which direction should he run?
- 9. Draw a tree on the west side of Sally's house.
- 10. Draw a flower on the east side of Joe's house.